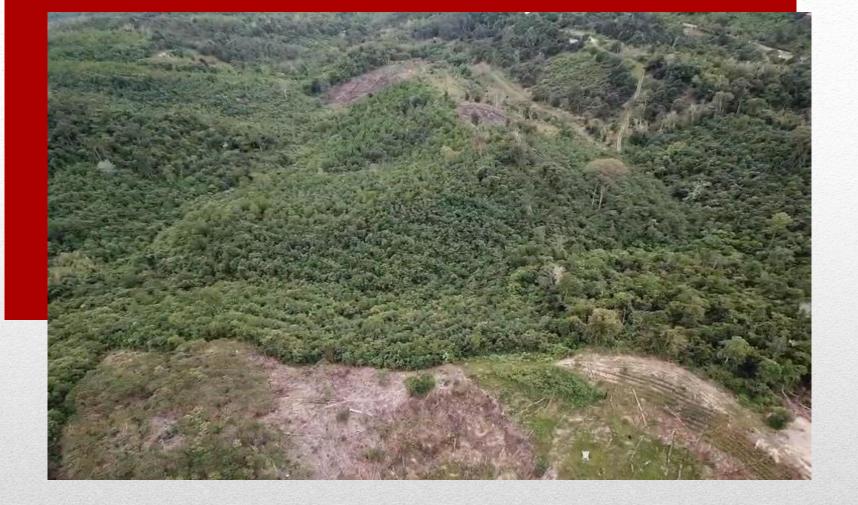

#### **NT LAND** with a Rubber Plantation - For Sale

Vacant Land under NT063059183, District of Ranau, Sabah, Malaysia

Address

: A parcel of land NT 063059183 situated Kg Poring, District of

Ranau, Sabah

Land Area

: 6.36 acres

Tenure

: Leasehold

## **Brief Details Of The Property**

Land

: Full of Rubber Plant (5 years)

(60% flat land, 40% hilly land)

Asking Price

: RM2.067 psf @ RM572,400-00 (negotiable)

Remarks

: Water supply (Local gravity supply)

Electricity (to add in around 4 more electric poles)

Right Of Way

: Available for 2 lanes (in the future)

Currently 1 lane only