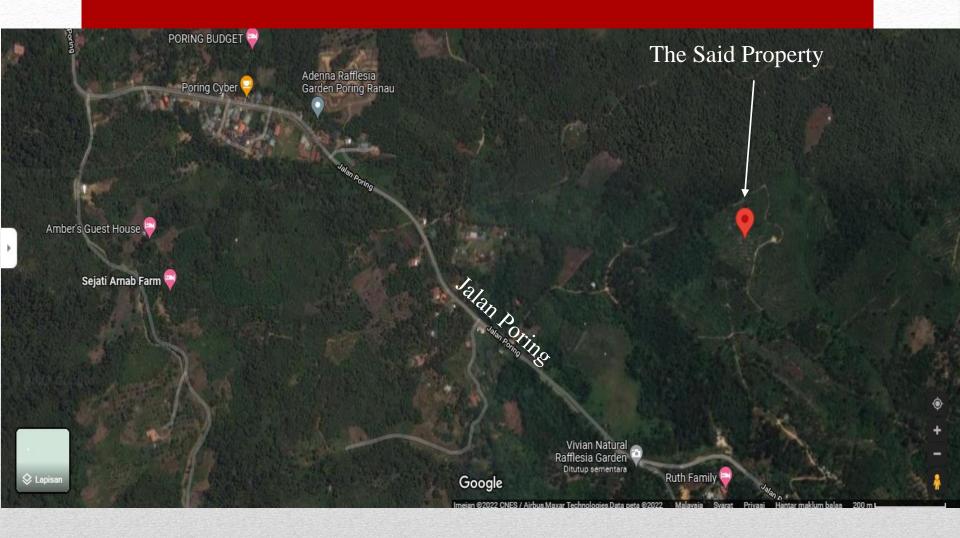

#### **NT LAND** with a Rubber Plantation - For Sale

Vacant Land under NT063059183, District of Ranau, Sabah, Malaysia

Address

: A parcel of land NT 063059183 situated Kg Poring, District of

Ranau, Sabah

Land Area

: 6.36 acres

Tenure

: Leasehold

## **Brief Details Of The Property**

Land

: Full of Rubber Plant (5 years)

(60% flat land, 40% hilly land)

Asking Price

: RM2.067 psf @ RM572,400-00 (negotiable)

Remarks

: Water supply (Local gravity supply)

Electricity (to add in around 4 more electric poles)

Right Of Way

: Available for 2 lanes (in the future)

Currently 1 lane only

## **Brief Details Of The Property**



# **Location Map 1**







# Thank You



Real Estate Negotiator REN 34183

(+60) 19 810 0601

emiliaemus@gmail.com

PropNex Realty Sdn. Bhd. 1264951-W Unit No. H-06-01, Block H, 6th Floor, Aeropod Commercial Square, Jalan Aeropod, Off Jalan Kepayan, 88200 Kota Kinabalu, Sabah.

Tel: (6088) 602 058