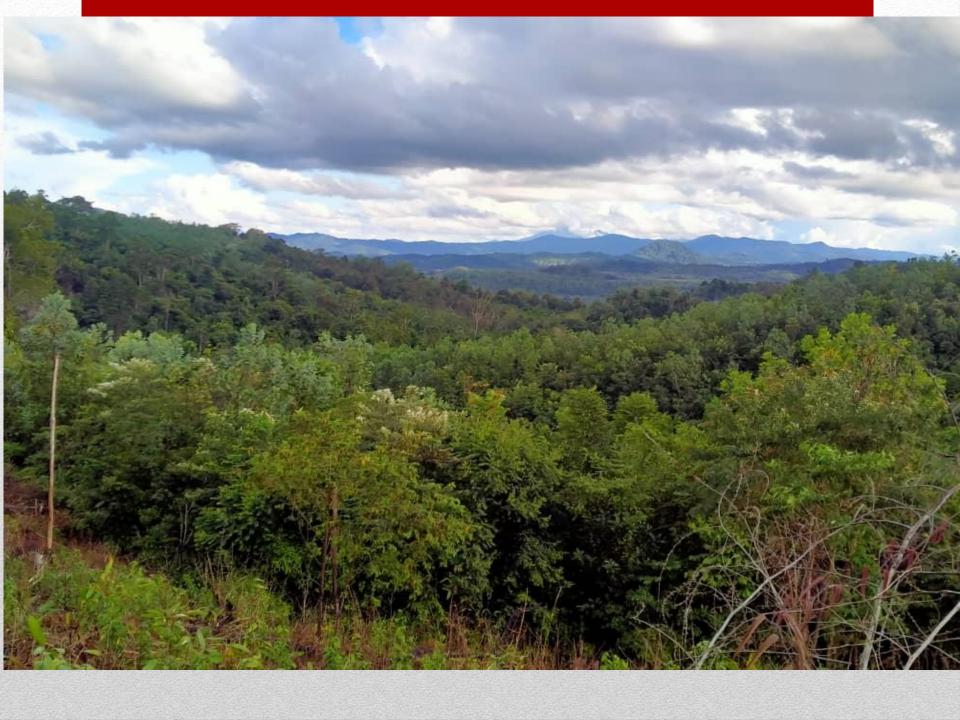

#### **NT LAND** with a Rubber Plantation - For Sale

Vacant Land under NT063059183, District of Ranau, Sabah, Malaysia

Address

: A parcel of land NT 063059183 situated Kg Poring, District of

Ranau, Sabah

Land Area

: 6.36 acres

Tenure

: Leasehold

## **Brief Details Of The Property**

Land

: Full of Rubber Plant (5 years)

(60% flat land, 40% hilly land)

Asking Price

: RM2.067 psf @ RM572,400-00 (negotiable)

Remarks

: Water supply (Local gravity supply)

Electricity (to add in around 4 more electric poles)

Right Of Way

: Available for 2 lanes (in the future)

Currently 1 lane only

## **Brief Details Of The Property**



# **Location Map 1**







# Thank You



Real Estate Negotiator REN 34183

(+60) 19 810 0601

emiliaemus@gmail.com

PropNex Realty Sdn. Bhd. 1264951-W Unit No. H-06-01, Block H, 6th Floor, Aeropod Commercial Square, Jalan Aeropod, Off Jalan Kepayan, 88200 Kota Kinabalu, Sabah.

Tel: (6088) 602 058