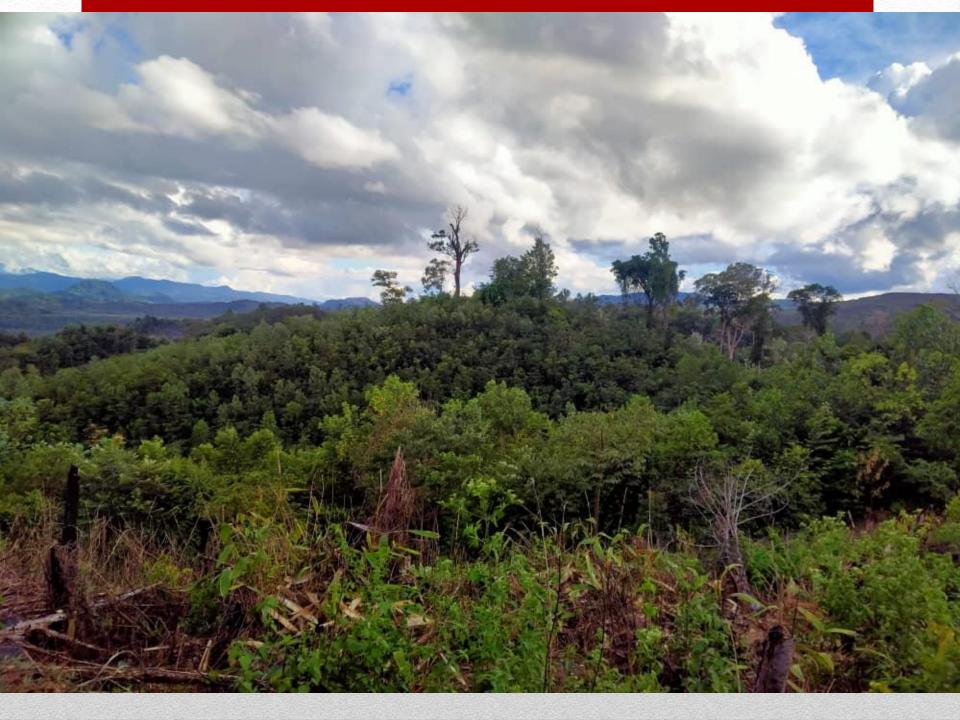

#### **NT LAND** with a Rubber Plantation - For Sale

Vacant Land under NT063059183, District of Ranau, Sabah, Malaysia

Address

: A parcel of land NT 063059183 situated Kg Poring, District of

Ranau, Sabah

Land Area

: 6.36 acres

Tenure

: Leasehold

## **Brief Details Of The Property**

Land

: Full of Rubber Plant (5 years)

(60% flat land, 40% hilly land)

Asking Price

: RM2.067 psf @ RM572,400-00 (negotiable)

Remarks

: Water supply (Local gravity supply)

Electricity (to add in around 4 more electric poles)

Right Of Way

: Available for 2 lanes (in the future)

Currently 1 lane only

## **Brief Details Of The Property**



# **Location Map 1**







# Thank You



Real Estate Negotiator REN 34183

(+60) 19 810 0601

emiliaemus@gmail.com

PropNex Realty Sdn. Bhd. 1264951-W Unit No. H-06-01, Block H, 6th Floor, Aeropod Commercial Square, Jalan Aeropod, Off Jalan Kepayan, 88200 Kota Kinabalu, Sabah.

Tel: (6088) 602 058